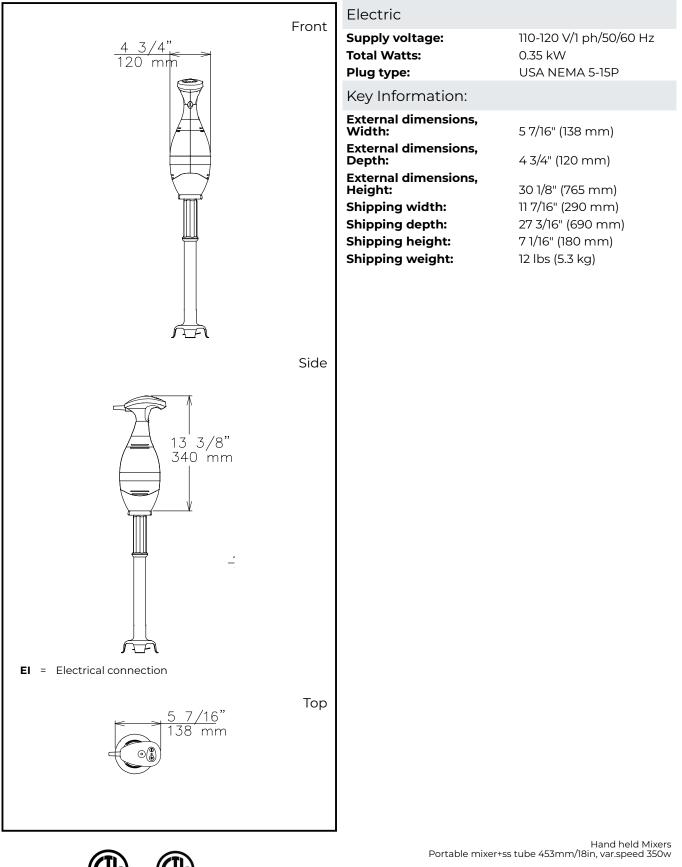

## Construction

- Power: 350 watts (1/2 HP).
- Water protected motor unit (controls are IP55, IP34 throughout machine).
- Maximum speed 9000 rpm.
- Motor has an air cooling system and is protected against overheating (in case of long intensive work).
- Smart speed control to ensure the right power according to the work load.

## Hand held Mixers Portable mixer+ss tube 453mm/18in, var.speed 350w

Intertek

Intertek

The company reserves the right to make modifications to the products without prior notice. All information correct at time of printing.