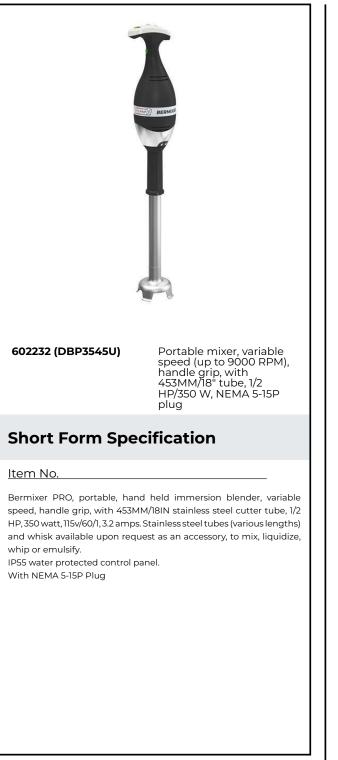

Hand held Mixers Portable mixer+ss tube 453mm/18in, var.speed 350w

APPROVAL:

| MODEL # |  |
|---------|--|
| NAME #  |  |

<u>SIS #</u>

ITEM #

| A | Α | # |  |
|---|---|---|--|
|   |   |   |  |
|   |   |   |  |

### **Main Features**

- Parts in contact with food tube, blade, shaft can be completely dismounted without tools for easy cleaning.
- Anti-splash bell knife design.
- Designed to be used directly into pots (using accessories) up to 13 gallons (50 lt).
- Delivered with:-flat base motor-stainless steel tubespace saving storing wall support
- Light weight, ergonomic grip and adjustable speeds make preparation tasks fast and easy.
- Bayonet system makes fast and simple to exchange tools.
- Overheating warning red indicator.
- Tube, knife and whisks are dishwasher safe.
- Very easy to use, assemble and dismantle.
- Bayonet system to easily remove accessories without the use of tools.
- Red luminous indicator flashes when the device is overloaded.
- Its light weight ensures an optimum comfort for the user.
- Designed to be used directly in stew pots up to 8 13 gallons (30 50 lt), depending on the tube size.
- Thanks to its electronic speed variator, a quick press with the thumb on the selector is all you need to change speeds.
- Productivity suitable for 50 to 300 meals per service.

## Construction

- Power: 350 watts (1/2 HP).
- Water protected motor unit (controls are IP55, IP34 throughout machine).
- Maximum speed 9000 rpm.
- Motor has an air cooling system and is protected against overheating (in case of long intensive work).
- Smart speed control to ensure the right power according to the work load.

# **Included Accessories**

• 1 of BermixerPRO Stainless Steel PNC 650133 cutter tube 18in (453mm)